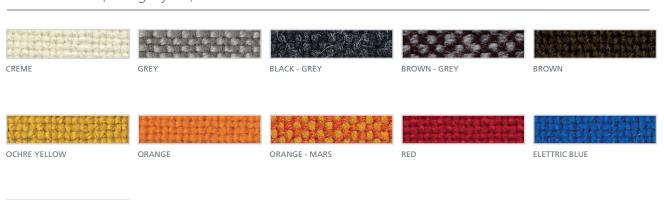

The base comes with a paint finish in matt dark grey or satin nickel.

#### **DESIGNER**



Osvaldo Borsani

## P32



Armchair **1P36021:** L 85 D 80 H 83 Dark grey painted base **1P36011:** L 85 D 80 H 83 Satin nickel base

### P32

#### BASE



#### **UPHOLSTERY**

See the following fabrics and leathers list

## Fabrics 1/4

### LANI (Category 02)



## Fabrics 2/4

#### FIELD (Category 02)























KIWI GREEN LIGHT GREEN

### METRIC (Category 02)



































DARK GREY

CLASSIC BLUE

DARK GREY

### HOT (Category 02)











SAND















OLIVE GREEN



### Fabrics 3/4

#### REMIX (Category 02)





### STEELCUT TRIO (Category 03)





#### STEELCUT 2 (Category 03)





# Fabrics 4/4

### DIVINA (Category 03)



### HALLINGDAL (Category 03)





PURPLE

# Leather

### LEATHER (Category 04)