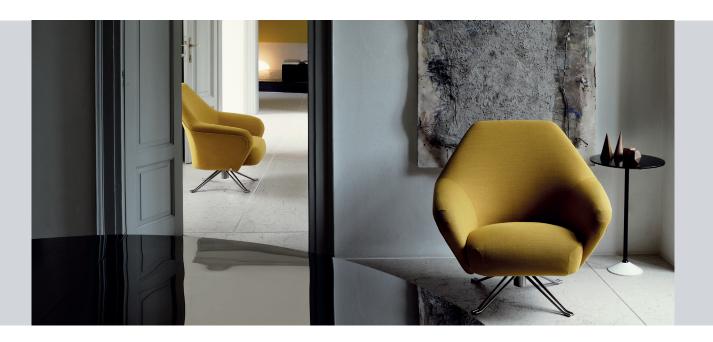

#### **INTRO**

The P32 armchair was designed by Osvaldo Borsani in 1956. Unlike other models that appeared in the same period, it boasted an innovative combination of seat movements. The P32 armchair is not only able to swivel and return automatically to its original position, but also incorporates a backrest pivot mechanism.

The armchair's characteristic swiveling action made it ideal for rest and conversation in the office or the home, and for reception areas in general. The design is equally valid today.

The structure is in steel tube with reinforcement ties. The arms are integrated in the shape of the backrest. The flexible polyurethane foam padding can be upholstered in fabric or leather. The base comes with a paint finish in matt dark grey or satin nickel.

## P32

Armchair **1P36021:** L 85 D 80 H 83 Dark grey painted base **1P36011:** L 85 D 80 H 83 Satin nickel base