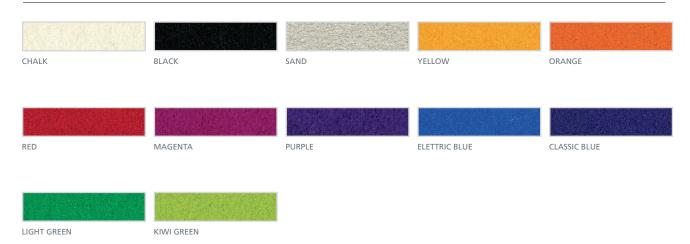

holstered in fabric or leather. The base comes with a paint finish in matt dark grey or satin nickel.

#### **DESIGNER**



Osvaldo Borsani

## P32



Armchair **1P36021:** L 85 D 80 H 83 Dark grey painted base **1P36011:** L 85 D 80 H 83 Satin nickel base

### P32

#### BASE



#### **UPHOLSTERY**

See the following fabrics and leathers list

## Fabrics 1/4

### LANI (Category 02)



## Fabrics 2/4

#### FIELD (Category 02)























KIWI GREEN LIGHT GREEN

### METRIC (Category 02)



































DARK GREY

CLASSIC BLUE

DARK GREY

### HOT (Category 02)











SAND















OLIVE GREEN



### Fabrics 3/4

#### REMIX (Category 02)





### STEELCUT TRIO (Category 03)





#### STEELCUT 2 (Category 03)





# Fabrics 4/4

### DIVINA (Category 03)



### HALLINGDAL (Category 03)





PURPLE

# Leather

### LEATHER (Category 04)