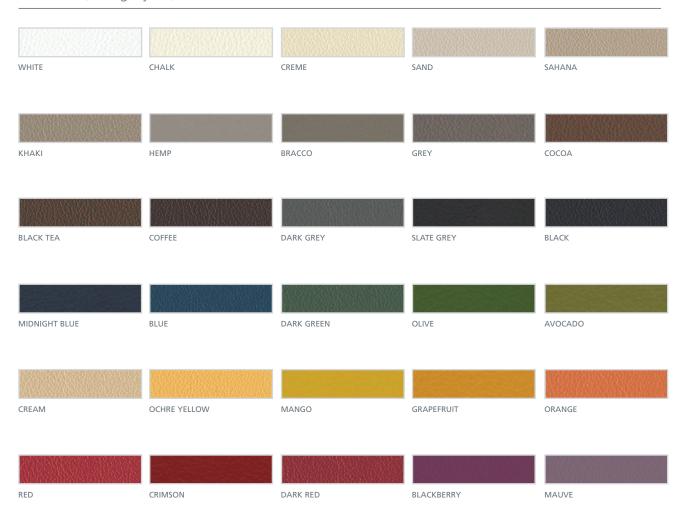

ey or satin nickel.

#### **DESIGNER**



Osvaldo Borsani

## P32



Armchair **1P36021:** L 85 D 80 H 83 Dark grey painted base **1P36011:** L 85 D 80 H 83 Satin nickel base

### P32

#### BASE



#### **UPHOLSTERY**

See the following fabrics and leathers list

## Fabrics 1/4

### LANI (Category 02)



## Fabrics 2/4

#### FIELD (Category 02)























KIWI GREEN LIGHT GREEN

### METRIC (Category 02)



































DARK GREY

CLASSIC BLUE

DARK GREY

### HOT (Category 02)











SAND















OLIVE GREEN



### Fabrics 3/4

#### REMIX (Category 02)





### STEELCUT TRIO (Category 03)





#### STEELCUT 2 (Category 03)





# Fabrics 4/4

### DIVINA (Category 03)



### HALLINGDAL (Category 03)





PURPLE

# Leather

### LEATHER (Category 04)