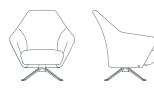

## P32

Armchair **1P36021:** L 85 D 80 H 83 Dark grey painted base **1P36011:** L 85 D 80 H 83 Satin nickel base

#### BASE